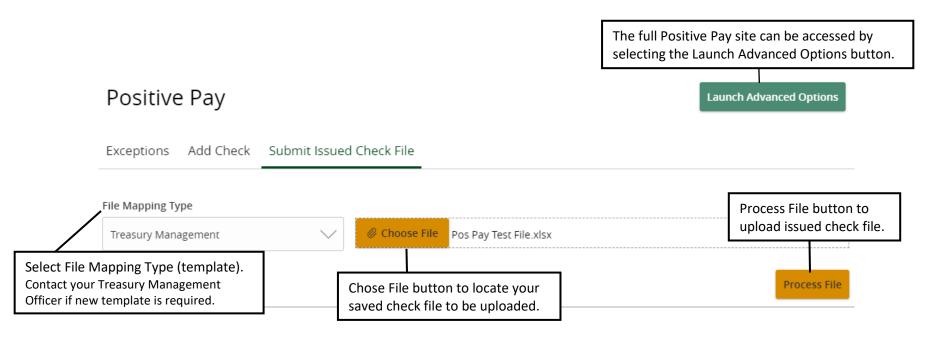

The full Positive Pay site can be accessed by selecting the Launch Advanced Options button