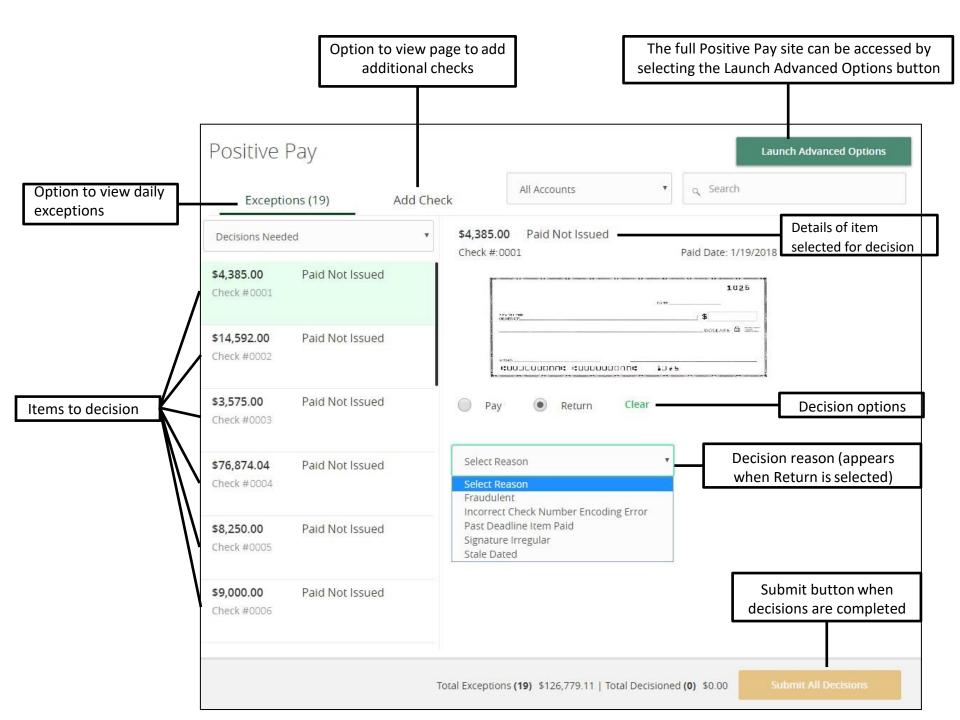

The full Positive Pay site can be accessed by selecting the Launch Advanced Options button